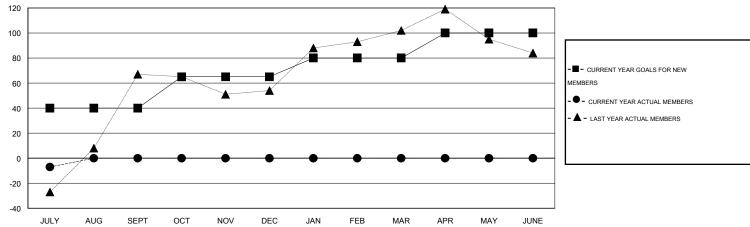

### GOALS AND ACTUAL NEW CLUBS CUMULATIVE

| DROPPED CLUBS: 1          |    | 6 CLUBS OF 48 ADDED 1 OR MORE<br>NEW MEMBERS | GENDER DISTRIBUTION  MALE 1,097 (65.30%)  FEMALE 583 (34.70%) |               |       |
|---------------------------|----|----------------------------------------------|---------------------------------------------------------------|---------------|-------|
| DROPPED MEMBERS           |    |                                              | FEMALE                                                        | 303 (34.7070) |       |
| DECEASED                  | 0  | CHOK HERE FOR HEALTH                         |                                                               |               |       |
| CLUB CANCELLED 14 OTHER 5 |    | CLICK HERE FOR HEALTH ASSESSMENT DATA        | FAMILY UNIT MEMBERS                                           |               | 1,156 |
|                           |    |                                              | HEAD OF HOUSEHOLD                                             | 537           |       |
| TOTAL                     | 19 |                                              | NON-HEAD OF HOUSEHOL                                          | 619           |       |