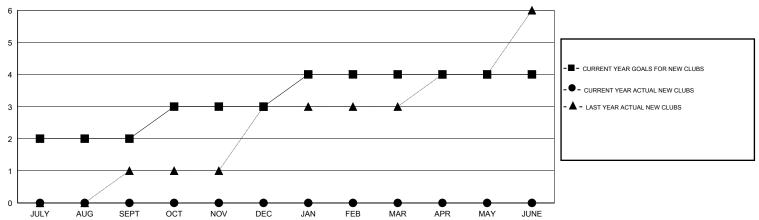

### GOALS AND ACTUAL NEW CLUBS CUMULATIVE

| DROPPED CLUBS: 1          |    | 6 CLUBS OF 48 ADDED 1 OR MORE<br>NEW MEMBERS | GENDER DISTRIBUTION  MALE 1,097 (65.30%)  FEMALE 583 (34.70%) |               |       |
|---------------------------|----|----------------------------------------------|---------------------------------------------------------------|---------------|-------|
| DROPPED MEMBERS           |    |                                              | FEMALE                                                        | 303 (34.7070) |       |
| DECEASED                  | 0  | CHOK HERE FOR HEALTH                         |                                                               |               |       |
| CLUB CANCELLED 14 OTHER 5 |    | CLICK HERE FOR HEALTH ASSESSMENT DATA        | FAMILY UNIT MEMBERS                                           |               | 1,156 |
|                           |    |                                              | HEAD OF HOUSEHOLD                                             | 537           |       |
| TOTAL                     | 19 |                                              | NON-HEAD OF HOUSEHOL                                          | 619           |       |